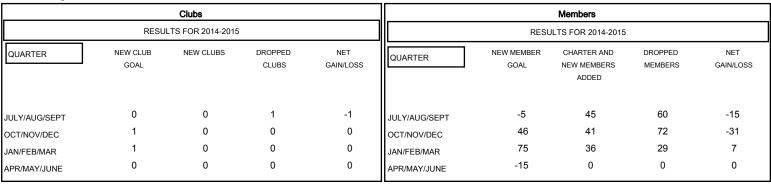

## MONTHLY MEMBERSHIP PROGRESS REPORT

### District 5M 9

Results as of: 3/31/2015

# GMT: Judy Hankom LOCATION MINNESOTA GMT CA 1



## GOALS AND ACTUAL NEW CLUBS CUMULATIVE



#### GOALS AND ACTUAL MEMBERS CUMULATIVE



| DROPPED CLUBS: 1 |     | 41 CLUBS |
|------------------|-----|----------|
| DROPPED MEMBERS  |     |          |
| DECEASED         | 19  | CLICK HE |
| CLUB CANCELLED   | 0   | ASSESSM  |
| OTHER            | 142 |          |
| TOTAL            | 161 |          |

| 41 CLUBS OF 65 ADDED 1 OR MORE<br>NEW MEMBERS | GENDER DISTRIBU  MALE  FEMALE         | TION<br>1,515 (65.19%)<br>809 (34.81%) |            |
|-----------------------------------------------|---------------------------------------|----------------------------------------|------------|
| CLICK HERE FOR HEALTH ASSESSMENT DATA         | FAMILY UNIT MEMBERS HEAD OF HOUSEHOLD |                                        | 736<br>364 |

NON-HEAD O