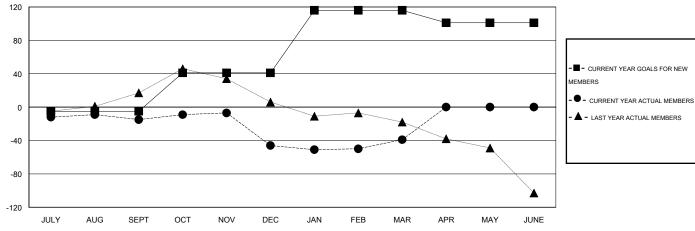

#### GOALS AND ACTUAL MEMBERS CUMULATIVE

| DROPPED CLUBS: 1 |     | 41 CLUBS |
|------------------|-----|----------|
| DROPPED MEMBERS  |     |          |
| DECEASED         | 19  | CLICK HE |
| CLUB CANCELLED   | 0   | ASSESSM  |
| OTHER            | 142 |          |
| TOTAL            | 161 |          |